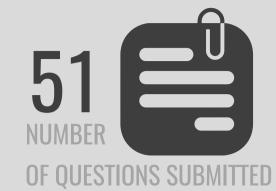

## TOP QUESTIONS

1) What is the most effective way to stop masturbating? (2,147 views, 20.17% of question traffic)

2) What is God's Message to me?

(1,186 views, 11.14% of question traffic)

3) What is the difference between God and Jesus and the Holy Spirit? (1,019 views, 9.57% of question traffic)

so hard for others? (630 views, 5.92% of question traffic) 5) How does God regard psychopaths and sociopaths etc. Since they are apparently without conscience? Can they be judged alongside people with a normal conscience?

LINITED STATES

(469 views, 4.41% of question traffic).