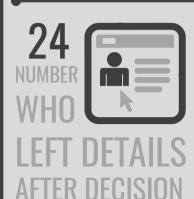

# LOOKING FOR GOD JUNE 2016 STATS





646





642 **QUESTION PAGE** 



10,062















## TOP QUESTIONS



1) What is the most effective way to stop masturbating? (2,147 views, 20.17% of question traffic)



2) What is God's Message to me?

(1,186 views, 11.14% of question traffic)

3) What is the difference between God and Jesus and the Holy Spirit? (1,019 views, 9.57% of question traffic)





so hard for others? (630 views, 5.92% of question traffic) 5) How does God regard psychopaths and sociopaths etc. Since they are apparently without conscience? Can they be judged alongside people with a normal conscience?

LINITED STATES



(469 views, 4.41% of question traffic).

### TOP COUNTRY TRAFFIC



| UNITED KINGDOM 2,577 PAGE VIEWS 20.32% OF TRAFFIC  PHILIPPINES 467 PAGE VIEWS 3.68% OF TRAFFIC  KENYA 363 PAGE VIEWS 2.63% OF T